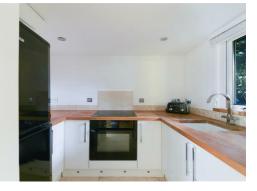

#### **KITCHEN**

Wall and base units and wooden work surfaces incorporating sink with mixer tap. Space for upright fridge freezer. Fitted oven/grill and surface mounted electric hob. Window to the side. Downlighters. Tiled flooring and part tiled walls.