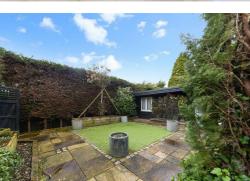

#### MAIN COURTYARD AREA

Principally paved with various raised flower/shrub borders. Areas of patio and artificial lawn, outside lighting and outside tap. From here there is access to the: