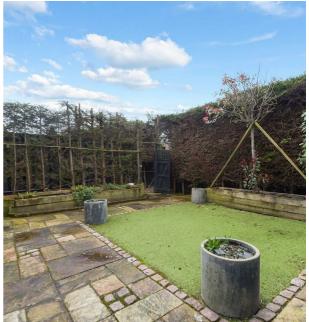

#### MAIN COURTYARD AREA

Principally paved with various raised flower/shrub borders. Areas of patio and artificial lawn, outside lighting and outside tap. From here there is access to the:

#### THE STUDIO

All is accessed via a glazed doorway which gives access to the: