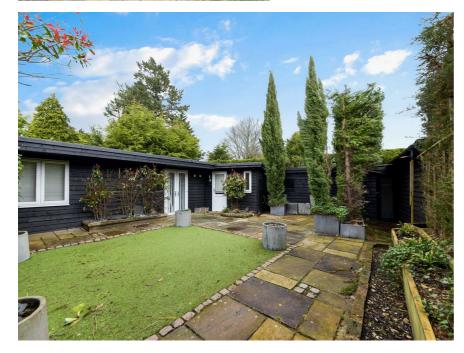

#### MAIN COURTYARD AREA

Principally paved with various raised flower/shrub borders. Areas of patio and artificial lawn, outside lighting and outside tap. From here there is access to the: