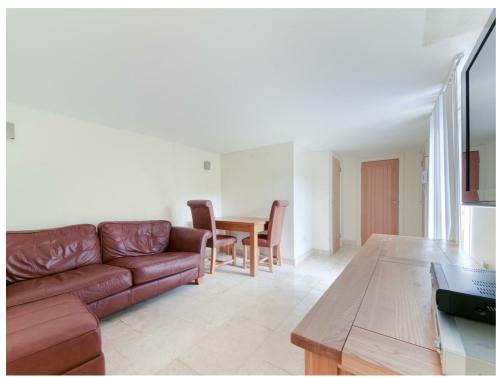

#### STUDIO ROOM TWO

Double opening French doors to the courtyard. Underfloor heating. Wall lights. Further door which provides access to the:

#### **ENTRANCE HALL**

Downlighter.