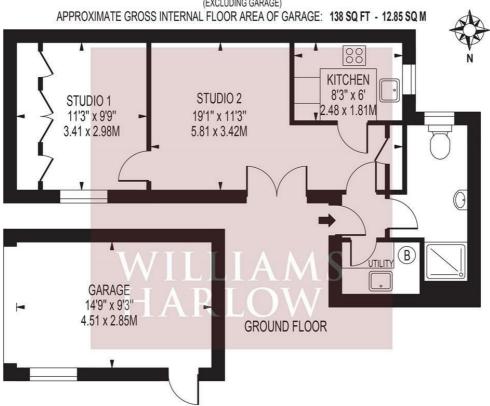

# THE STUDIO, YEWLANDS CLOSE

APPROXIMATE GROSS INTERNAL FLOOR AREA: 421 SQ FT - 39.14 SQ M (EXCLUDING GARAGE)

# FOR ILLUSTRATION PURPOSES ONLY

THIS FLOOR PLAN SHOULD BE USED AS A GENERAL OUTLINE FOR GUIDANCE ONLY AND DOES NOT CONSTITUTE IN WHOLE OR IN PART AN OFFER OR CONTRACT.

ANY INTENDING PURCHASER OR LESSEE SHOULD SATISFY THEMSELVES BY INSPECTION, SEARCHES, ENQUIRIES AND FULL SURVEY AS TO THE CORRECTNESS OF EACH STATEMENT.

ANY AREAS, MEASUREMENTS OR DISTANCES QUOTED ARE APPROXIMATE AND SHOULD NOT BE USED TO VALUE A PROPERTY OR BE THE BASIS OF ANY SALE OR LET.