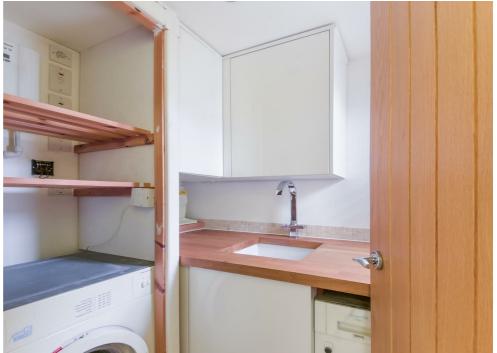

### **UTILITY ROOM**

Wooden work surfaces. Sink with mixer tap. Cupboard housing an integral washing machine with shelving above and a water heater. Eye level cupboards. Window to the courtyard.