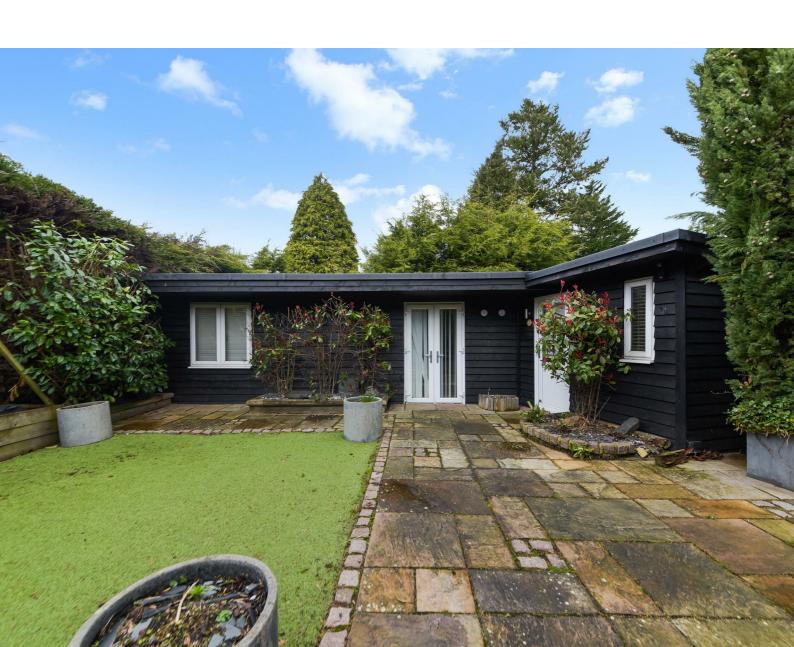

# I Yewlands Close Banstead, Surrey SM7 3DB

PLEASE NOTE RESTRICTIONS. An opportunity to rent a detached commercial unit with two office area spaces, utility area, kitchen and shower room/WC facilities. The property is located in a quiet backwater of Banstead Village within easy access to local amenities. The property also benefits from under floor heating throughout and its own private outdoor space. AVAILABLE NOW

#### MAIN COURTYARD AREA

Principally paved with various raised flower/shrub borders. Areas of patio and artificial lawn, outside lighting and outside tap. From here there is access to the:

#### THE STUDIO

All is accessed via a glazed doorway which gives access to the: