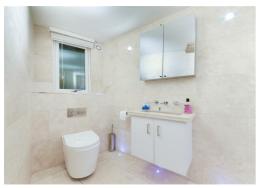

## SHOWER ROOM

Large walk in shower. Wash hand basin with mixer tap and wall mounted controls with vanity cupboard below. Low level WC with concealed cistern. Obscured glazed window to the rear. Heated towel rail. Wall mounted extractor. Wall lights.